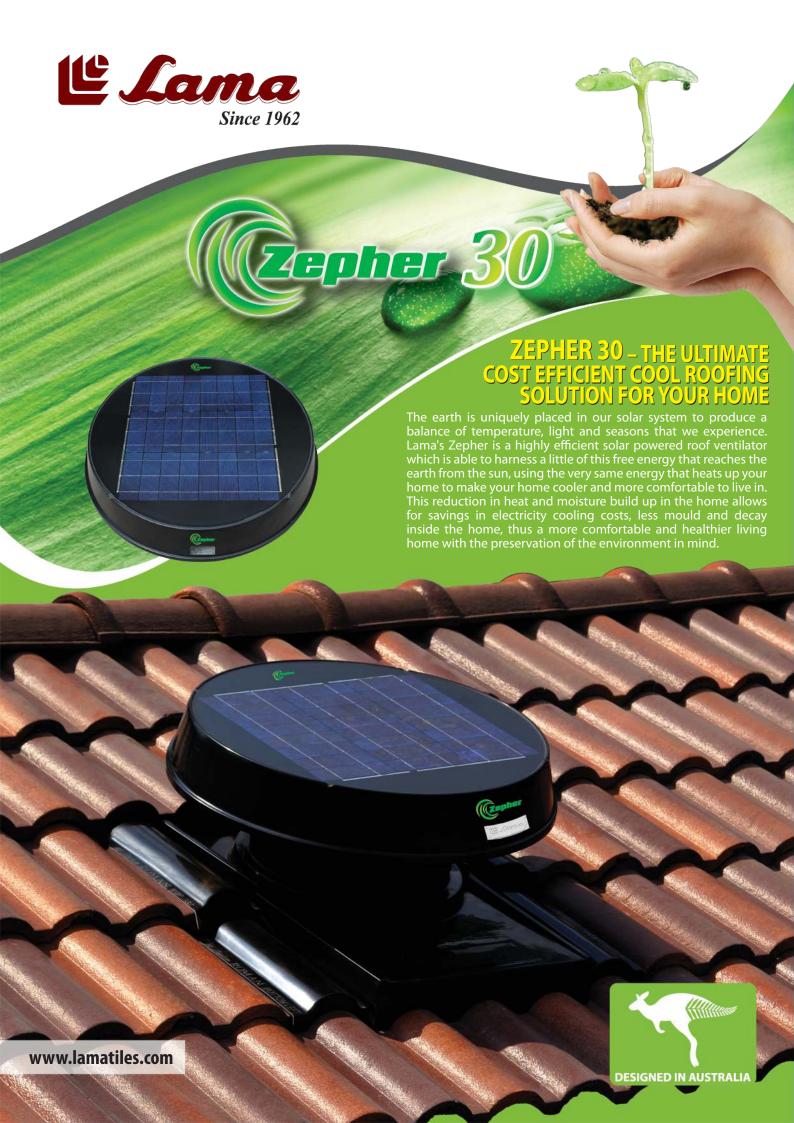

The poor Solar Reflectance Indexes (SRI) of most roof designs allows radiant heat from the roof material to heat up the air beneath resulting in a very hot roof which can reach up to  $+70^{\circ}\text{C}$ , easily seeping part of it into your home interior. In order to maintain a comfortable temperature inside your home, your air conditioning will have to work very much harder; its compressor loading up every few minutes. This results in very high electrical and air conditioning maintenance costs as well as a contribution of large amounts of greenhouse gases to our environment.

Our climate has plenty of sunlight throughout the day for the entire year and allows for a very effective and efficient operation of the Zepher. Its photovoltaic solar panel starts generating electricity to cool the roof when the sun starts heating the roof (sunrise), then stops working after the sun stops heating the roof (sunset). The Zepher purges the unwanted heat loads which are trapped in between the roof underside and above the ceiling, then replacing it with fresh and cool air allowing you to have a cool and less humid home environment for a zero RM\$ life cycle running cost.