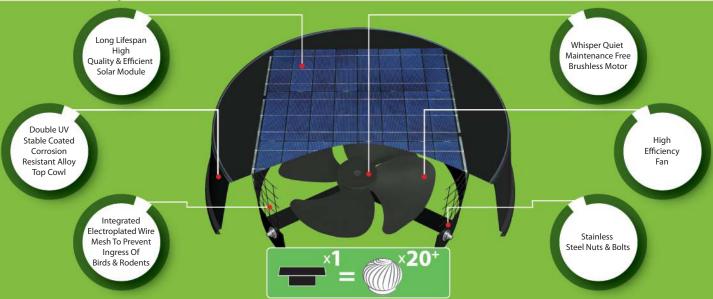

## TECHNICAL SPECIFICATIONS

| Solar Panel        | High Quality 30 Watt Polycrystalline Photovoltaic Solar Panel with impact resistant panel for protection against hail and foreign object damage. |
|--------------------|--------------------------------------------------------------------------------------------------------------------------------------------------|
| Motor              | 12 – 30V Electro-magnetic Brushless DC Motor with Sealed Roller Bearings                                                                         |
| Fan                | High Flow Efficiency Polypropylene Fan (Approx. 1200m³ ± 10% @ 21V, S.F.P. 0.0175)                                                               |
| Body               | Corrosion Resistant Double UV Stable Powder Coated Aluminium Body with Stainless Steel Nuts & Bolts.                                             |
| Physical Dimension | 650mm Top Diameter, 280mm Overall Height. 366mm Neck Diameter & Approximately 8kg.                                                               |
| Warranty           | 5 Years Limited Pro-Rata Warranty On Motor & Solar Module                                                                                        |
| Flashing           | Low Profile & Unobstructive FRP & Polypropylene Flashing Suitable For Most Roof Applications                                                     |