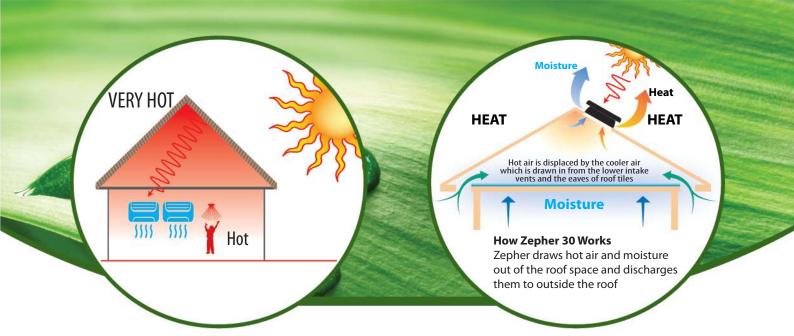

The poor Solar Reflectance Indexes (SRI) of most roof designs allows radiant heat from the roof material to heat up the air beneath resulting in a very hot roof which can reach up to  $+70^{\circ}\text{C}$ , easily seeping part of it into your home interior. In order to maintain a comfortable temperature inside your home, your air conditioning will have to work very much harder; its compressor loading up every few minutes. This results in very high electrical and air conditioning maintenance costs as well as a contribution of large amounts of greenhouse gases to our environment.

Our climate has plenty of sunlight throughout the day for the entire year and allows for a very effective and efficient operation of the Zepher. Its photovoltaic solar panel starts generating electricity to cool the roof when the sun starts heating the roof (sunrise), then stops working after the sun stops heating the roof (sunset). The Zepher purges the unwanted heat loads which are trapped in between the roof underside and above the ceiling, then replacing it with fresh and cool air allowing you to have a cool and less humid home environment for a zero RM\$ life cycle running cost.